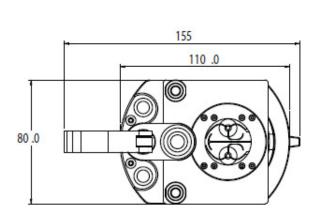

## Features:

- Polish up to two connectors or ferrules simultaneously
- Quick release for convenient removal of polishing fixture
- Micrometer force adjustment for perfect pressure on 1 or 2 ferrules and different ferrule sizes
- Low center of gravity for stability
- Small footprint for transportability
- Quick-change mechanism allows rapid removal of polishing fixture
- Universal fixture fits all connectors/ferrules with the same ferrule diameter (PP250 fixture standard for FC, ST, SC and TFOCA GenX)
- Reference plate for precise ferrule protrusion (longer polishing film life, faster run cycle and higher yield)
- Flexure mechanism lock/unlock ferrule/ connectors in place firmly and quickly