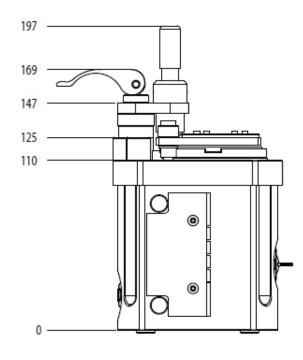

The Field Master allows adjustable force through a micrometer to ensure consistent dome finish for a wide variety of connector types and the number of connectors in the fixture. One can polish one, or two, connectors/ferrules in one polish run. Owning a polisher like these is a significant step forward for technicians/installers who are used to polishing connectors by hand using a polishing puck. The improvement in polish quali-

## Features:

- Polish up to two connectors or ferrules simultaneously
- Quick release for convenient removal of polishing fixture
- Micrometer force adjustment for perfect pressure on 1 or 2 ferrules and different ferrule sizes
- Low center of gravity for stability
- Small footprint for transportability
- Quick-change mechanism allows rapid removal of polishing fixture
- Universal fixture fits all connectors/ferrules with the same ferrule diameter (PP250 fixture standard for FC, ST, SC and TFOCA GenX)
- Reference plate for precise ferrule protrusion (longer polishing film life, faster run cycle and higher yield)
- Flexure mechanism lock/unlock ferrule/ connectors in place firmly and quickly