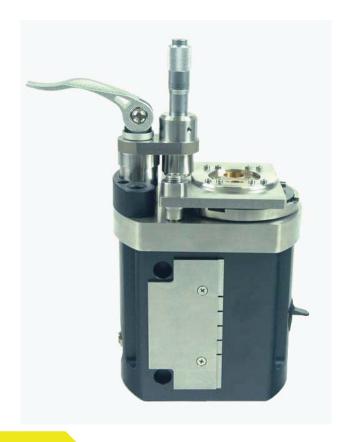

## Field Master Motorized Field Polisher

FIELD MASTER

STRAN Technologies FM1000 series fiber connector polishers are unique field or lab polishing machines. The Field Master is equipped with a high-torque DC motor that can operate between 6-12 V DC. A car cigarette lighter outlet is a very handy power source regardless of where in the world your field service support takes you.

The Field Master allows adjustable force through a micrometer to ensure consistent dome finish for a wide variety of connector types and the number of connectors in the fixture. One can polish one, or two, connectors/ferrules in one polish run. Owning a polisher like these is a significant step forward for technicians/installers who are used to polishing connectors by hand using a polishing puck. The improvement in polish quali-

## Features:

- Polish up to two connectors or ferrules simultaneously
- Quick release for convenient removal of polishing fixture
- Micrometer force adjustment for perfect pressure on 1 or 2 ferrules and different ferrule sizes
- Low center of gravity for stability
- Small footprint for transportability
- Quick-change mechanism allows rapid removal of polishing fixture
- Universal fixture fits all connectors/ferrules with the same ferrule diameter (PP250 fixture standard for FC, ST, SC and TFOCA GenX)
- Reference plate for precise ferrule protrusion (longer polishing film life, faster run cycle and higher yield)
- Flexure mechanism lock/unlock ferrule/ connectors in place firmly and quickly