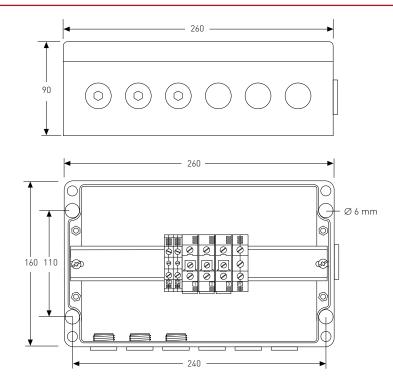

|

# JB-EX-25/35MM2

## MATERIALS OF CONSTRUCTION

| Box & lid          | Electrostatic charge-resistant glass-filled engineered polymer, black |
|--------------------|-----------------------------------------------------------------------|
| Sealing gasket     | Silicone rubber                                                       |
| Lid fixing screws  | Stainless steel (captive)                                             |
| INGRESS PROTECTION |                                                                       |
|                    | IP66                                                                  |
|                    |                                                                       |

#### AMBIENT TEMPERATURE RANGE

-50°C to +55°C

## **DIMENSIONS (IN MM)**



#### TERMINALS

| Quantity & type           | 3 pcs WDU35 screw terminals<br>2 pcs WPE10 earth terminals for heating cable earth leads<br>1 pc WPE35 earth terminal for power cable<br>Junction box can accomodate up to 6 fully loaded phase/neutral terminals<br>(maximum 10 terminals in total) |
|---------------------------|------------------------------------------------------------------------------------------------------------------------------------------------------------------------------------------------------------------------------------------------------|
| Labelling                 | 1, 2, 3 + 3 x PE