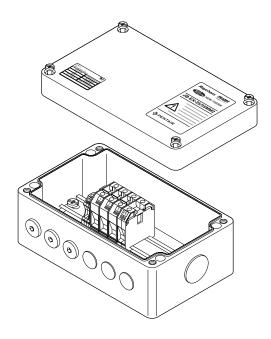

# **Raychem TRACER** JB-EX-25/35MM2 HEW-THERM MULTI PURPOSE JUNCTION BOX 🐼

Industrial junction box for use in hazardous areas with MI heating cables when larger terminal sizes are required. This box can be used to make connections between power cables, heating and cold lead cables. Depending on the configuration of the system, the box can accommodate multiple heating cables/cold leads and a power cable. The M25 glands are already present in the case of factory terminated MI heating units. In case of on-site assemblies, refer to DOC-606 for detailed information about the required accessories.

Cable connection is accomplished via DIN rail mounted screw terminals from Weidmüller to provide safe, reliable and maintenance-free operation.

The box can be wall mounted via the four holes moulded in the base of the box.

#### **TYPICAL USE**

|              | Power supply box, end-box, splice box for series heating cables (MI), when terminated with M25 glands. Marshalling box for power cables.                                       |                                                 |
|--------------|--------------------------------------------------------------------------------------------------------------------------------------------------------------------------------|-------------------------------------------------|
| ENTRIES      |                                                                                                                                                                                |                                                 |
|              | 6 x M25                                                                                                                                                                        |                                                 |
|              | 1 x M40                                                                                                                                                                        |                                                 |
| KIT CONTENTS |                                                                                                                                                                                |                                                 |
|              | Junction box with screw terminals on DIN rail<br>3 x M25 stopping plugs<br>3 x M25 rain plugs (temporary)<br>1 x M40 stopping plug                                             |                                                 |
| APPROVALS    |                                                                                                                                                                                |                                                 |
|              | PTB 00 ATEX 1002                                                                                                                                                               | 🐵 II 2G Ex edm ia [ia] IIC T6, T5 and T4        |
|              |                                                                                                                                                                                | 🐵 II 2D Ex tD A21 IP66 T85°C, T100°C and T135°C |
|              | IECEx PTB 08.0004                                                                                                                                                              | Ex e ia II, IIC T6, T5, T4                      |
|              |                                                                                                                                                                                | Ex tD A21 IP66 T 85°C, T 100°C, T 135°C         |
|              | This product also has all required approvals for use in Kazachstan, Russia and other countries. Contact your local Pentair Thermal Management representative for more details. |                                                 |

#### TERMINALS

| Quantity & type           | 3 pcs WDU35 screw terminals<br>2 pcs WPE10 earth terminals for heating cable earth leads<br>1 pc WPE35 earth terminal for power cable<br>Junction box can accomodate up to 6 fully loaded phase/neutral terminals<br>(maximum 10 terminals in total) |
|---------------------------|------------------------------------------------------------------------------------------------------------------------------------------------------------------------------------------------------------------------------------------------------|
| Labelling                 | 1, 2, 3 + 3 x PE                                                                                                                                                                                                                                     |
| Minimum conductor size    | 2.5 mm <sup>2</sup> stranded & solid                                                                                                                                                                                                                 |
| Maximum conductor size    | 35 mm <sup>2</sup> stranded & 16 mm <sup>2</sup> solid                                                                                                                                                                                               |
| Maximum operating voltage | 690 Vac                                                                                                                                                                                                                                              |
| Maximum operating current | 100 A                                                                                                                                                                                                                                                |