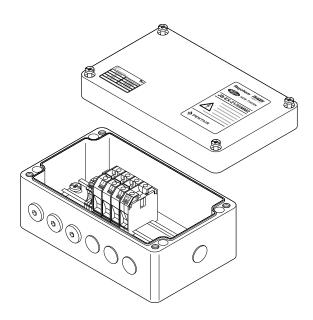

# **Raychem TRACER** JB-EX-21/35MM2 **HEW-THERM** MULTI PURPOSE JUNCTION BOX **E**

Industrial junction box for use in hazardous areas with PI and MI heating cables when large terminal sizes are required. This box can be used to make connections between power cables, heating cables and cold lead cables. Depending on the configuration of the system, the box can accommodate multiple heating cables/cold leads and a power cable.

The M20 connection kits have to be ordered separately depending on the type of heating cable being used.

Cable connection is accomplished via DIN rail mounted screw terminals from Weidmuller to provide safe, reliable and maintenance-free operation.

The box can be wall mounted via the four holes moulded in the base of the box.

### TERMINALS

| TERMINALO                 |                                                                          |  |
|---------------------------|--------------------------------------------------------------------------|--|
| Quantity & type           | 3 pcs WDU35 screw terminals                                              |  |
|                           | 2 pcs WPE10 earth terminals for heating cable earth leads                |  |
|                           | 1 pc WPE35 earth terminal for power cable                                |  |
|                           | Junction box can accomodate up to 6 fully loaded phase/neutral terminals |  |
|                           | (maximum 10 terminals in total)                                          |  |
| Labelling                 | 1, 2, 3 + 3 x PE                                                         |  |
| Minimum conductor size    | 2.5 mm <sup>2</sup> stranded & solid                                     |  |
| Maximum conductor size    | 35 mm <sup>2</sup> stranded & 16 mm <sup>2</sup> solid                   |  |
| Maximum operating voltage | 690 Vac                                                                  |  |
| Maximum operating current | 100 A                                                                    |  |
|                           |                                                                          |  |