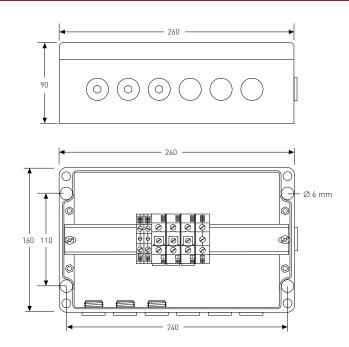

charge-resistant glass-filled engineered polymer, black |
|---------------------------|-----------------------------------------------------------------------|
| Sealing gasket            | Silicone rubber                                                       |
| Lid fixing screws         | Stainless steel (captive)                                             |
| INGRESS PROTECTION        |                                                                       |
|                           | IP66                                                                  |
| AMBIENT TEMPERATURE RANGE |                                                                       |
|                           | –50°C to +55°C                                                        |

## **DIMENSIONS (IN MM)**



### TERMINALS

| TERMINALO                 |                                                                          |  |
|---------------------------|--------------------------------------------------------------------------|--|
| Quantity & type           | 3 pcs WDU35 screw terminals                                              |  |
|                           | 2 pcs WPE10 earth terminals for heating cable earth leads                |  |
|                           | 1 pc WPE35 earth terminal for power cable                                |  |
|                           | Junction box can accomodate up to 6 fully loaded phase/neutral terminals |  |
|                           | (maximum 10 terminals in total)                                          |  |
| Labelling