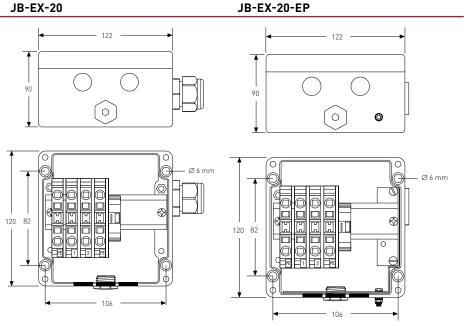

| TYPICAL USE  | JB-EX-20                                                                                                                                                                                                                  |                                                                                                                                                                                                     | JB-EX-20-EP                                                                                          |  |
|--------------|---------------------------------------------------------------------------------------------------------------------------------------------------------------------------------------------------------------------------|-----------------------------------------------------------------------------------------------------------------------------------------------------------------------------------------------------|------------------------------------------------------------------------------------------------------|--|
|              | heating cables (FMT &                                                                                                                                                                                                     | Power supply box for series heating cables (PI & MI) and constant wattage parallel heating cables (FMT & FHT) or end box (star) for series heating cables (PI & MI), when using M20 connection kits |                                                                                                      |  |
| ENTRIES      |                                                                                                                                                                                                                           |                                                                                                                                                                                                     |                                                                                                      |  |
|              | 3 x M20<br>1 x M25                                                                                                                                                                                                        |                                                                                                                                                                                                     | 3 x M20<br>1 x M25                                                                                   |  |
| KIT CONTENTS |                                                                                                                                                                                                                           |                                                                                                                                                                                                     |                                                                                                      |  |
|              | Junction box with spri<br>DIN rail                                                                                                                                                                                        | ng-type terminals on                                                                                                                                                                                | Junction box with spring-type<br>terminals on DIN rail, earthing plate<br>and an external earth stud |  |
|              | 1 x M20 stopping plug 2 x M20 rain plugs (temporary) 1 x M25 Hazardous area approved cable gland for power cables with Ø of 8 to 17 mm 1 x terminal jumper allowing various wiring configurations (remove terminal plate) |                                                                                                                                                                                                     | 1 x M20 stopping plug<br>2 x M20 rain plugs (temporary)<br>1 x M25 rain plug (temporary)             |  |
| APPROVALS    |                                                                                                                                                                                                                           |                                                                                                                                                                                                     |                                                                                                      |  |
|              | PTB 00 ATEX 1002                                                                                                                                                                                                          |                                                                                                                                                                                                     |                                                                                                      |  |
|              | IECEx PTB 08.0004                                                                                                                                                                                                         | Ex e ia II, IIC T6, T5, T4                                                                                                                                                                          |                                                                                                      |  |
|              |                                                                                                                                                                                                                           | Ex tD A21 IP66 T 85°C, T 100°C, T 135°C                                                                                                                                                             |                                                                                                      |  |
|              | This product also has all required approvals for use in Kazachstan, Russia and other countries. Contact your local Pentair Thermal Management representative for more details.                                            |                                                                                                                                                                                                     |                                                                                                      |  |

## **INGRESS PROTECTION**

|                           | IP66                      | IP66                      |
|---------------------------|---------------------------|---------------------------|
| AMBIENT TEMPERATURE RANGE |                           |                           |
|                           | -55°C to +55°C            | -55°C to +55°C            |
| TERMINALS                 |                           |                           |
| Quantity                  | 4 pcs, spring-type        | 4 pcs, spring-type        |
| Labeling                  | 1, 2 + 2 x PE             | 1, 2 + 2 x PE             |
| Maximum conductor size    | 10 mm² (solid & stranded) | 10 mm² (solid & stranded) |
| Maximum operating voltage | 590 Vac                   | 590 Vac                   |
| Maximum operating current | 53 A                      | 53 A                      |