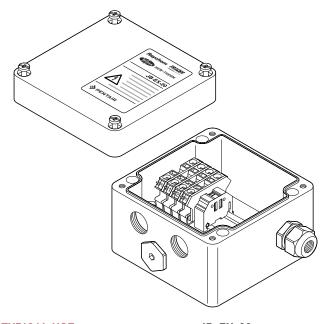

# HEW-THERM MULTI PURPOSE JUNCTION BOX 🖘

Industrial junction box for use in hazardous areas with FMT, FHT, PI and MI heating cables. This box can be used to make connections between power cables, heating cables and cold lead cables. Depending on the configuration of the system, the box can accommodate heating cables, cold leads and a power cable. M20 connection kits have to be ordered separately depending on the type of heating cable being used.

Cable connection is via DIN rail mounted Spring-type terminals to provide fast installation and safe, reliable, maintenance-free operation.

The box can be either wall or pipe mounted via the four holes moulded in the base of the box. For pipe mounting, use one of the standard support brackets.