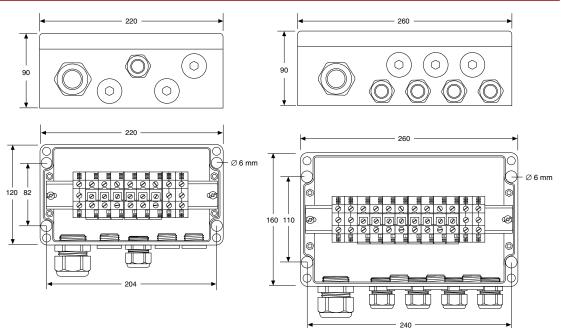

|
|              | <ol> <li>junction box with Weidmüller screw<br/>terminals on DIN rail, two sets bridged<br/>per three and three earth terminals,</li> <li>M32 Hazardous area approved cable<br/>gland for power cables with Ø of 12 to<br/>21 mm,</li> <li>M25 Hazardous area approved cable<br/>gland for power cables with Ø of 8 to<br/>17 mm,</li> <li>M25 stopping plugs</li> </ol> | <ol> <li>junction box with Weidmüller screw<br/>terminals on DIN rail,two sets<br/>bridged per four and four earth<br/>terminals,</li> <li>M32 Hazardous area approved cable<br/>gland for power cables with Ø of 12<br/>to 21 mm,</li> <li>M25 Hazardous area approved cable<br/>glands for power cables with Ø of 8<br/>to 17 mm,</li> <li>M25 stopping plugs</li> </ol> |

### APPROVALS

 

## **DIMENSIONS (IN MM)**



# JB-MB-25/16MM2 AND JB-MB-26/16MM2

| MATERIALS OF CONSTRUCTION                                                                                                                    | JB-MB-25/16MM2                                                                                                         | JB-MB-26/16MM2                                                                                                          |
|----------------------------------------------------------------------------------------------------------------------------------------------|------------------------------------------------------------------------------------------------------------------------|------------------------------------------------------------------------------------------------------------