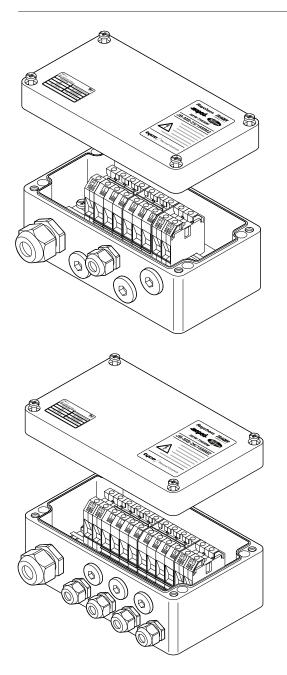

# **Raychem TRACER PYROTENAX HEW-THERM** JB-MB-25/16MM2 AND JB-MB-26/16MM2

MARSHALLING BOX 🖾

Both connection boxes are ATEX approved polyester marshalling boxes that can be used in hazardous areas.

The JB-MB-25/16MM2 is intended to split a power cable into a maximum of four subsequent heat-tracing feeders, while the JB-MB-26/35MM2 allows the connection of maximum seven subsequent heat-tracing feeders. They are particularly suited for powering multiple short heat-tracing circuits from a single supply point, typically in instrumentation areas or where the power infrastructure is limited.

Cable connection is accomplished via DIN rail mounted screw terminals that allow the connection of a wide range of cable cross sections. The terminals are already equipped with the necessary terminal jumpers to minimize installation time.

Both boxes can be wall mounted via the four holes moulded in base of each box.

The JB-MB-25/16MM2 can also be pipe mounted with a standard support bracket.

# JB-MB-25/16MM2 AND JB-MB-26/16MM2

| TYPICAL USE  | JB-MB-25/16MM2                                                                                                                                                                                                                                                                                                                                                           | JB-MB-26/16MM2                                                                                                                                                                                                                                                                                                                                                             |
|--------------|--------------------------------------------------------------------------------------------------------------------------------------------------------------------------------------------------------------------------------------------------------------------------------------------------------------------------------------------------------------------------|----------------------------------------------------------------------------------------------------------------------------------------------------------------------------------------------------------------------------------------------------------------------------------------------------------------------------------------------------------------------------|
|              | Marshalling box                                                                                                                                                                                                                                                                                                                                                          | Marshalling box                                                                                                                                                                                                                                                                                                                                                            |
| ENTRIES      |                                                                                                                                                                                                                                                                                                                                                                          |                                                                                                                                                                                                                                                                                                                                                                            |
|              | 1 x M32<br>4 x M25                                                                                                                                                                                                                                                                                                                                                       | 1 x M32<br>7 x M25                                                                                                                                                                                                                                                                                                                                                         |
| KIT CONTENTS |                                                                                                                                                                                                                                                                                                                                                                          |                                                                                                                                                                                                                                                                                                                                                                            |
|              | <ol> <li>junction box with Weidmüller screw<br/>terminals on DIN rail, two sets bridged<br/>per three and three earth terminals,</li> <li>M32 Hazardous area approved cable<br/>gland for power cables with Ø of 12 to<br/>21 mm,</li> <li>M25 Hazardous area approved cable<br/>gland for power cables with Ø of 8 to<br/>17 mm,</li> <li>M25 stopping plugs</li> </ol> | <ol> <li>junction box with Weidmüller screw<br/>terminals on DIN rail,two sets<br/>bridged per four and four earth<br/>terminals,</li> <li>M32 Hazardous area approved cable<br/>gland for power cables with Ø of 12<br/>to 21 mm,</li> <li>M25 Hazardous area approved cable<br/>glands for power cables with Ø of 8<br/>to 17 mm,</li> <li>M25 stopping plugs</li> </ol> |