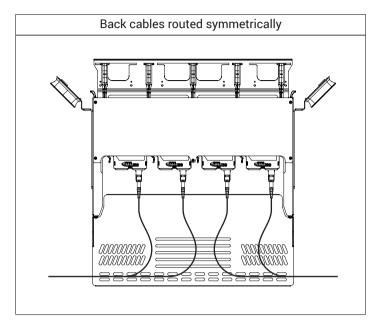

### **REAR ORGANIZER MOUNTING OPTIONS:**

The rear organizer of the panel is very useful for managing of the cables on the back side of the panel. The organizer has enough space to organize the cables up to 4 panels.

### CABLE ROUTING ON ORGANIZER:

Follow the shown layout for routing cables out of the back side of the panel. Make sure to leave enough slack in order to fully pull the front drawers easily without creating any tension on the cables.