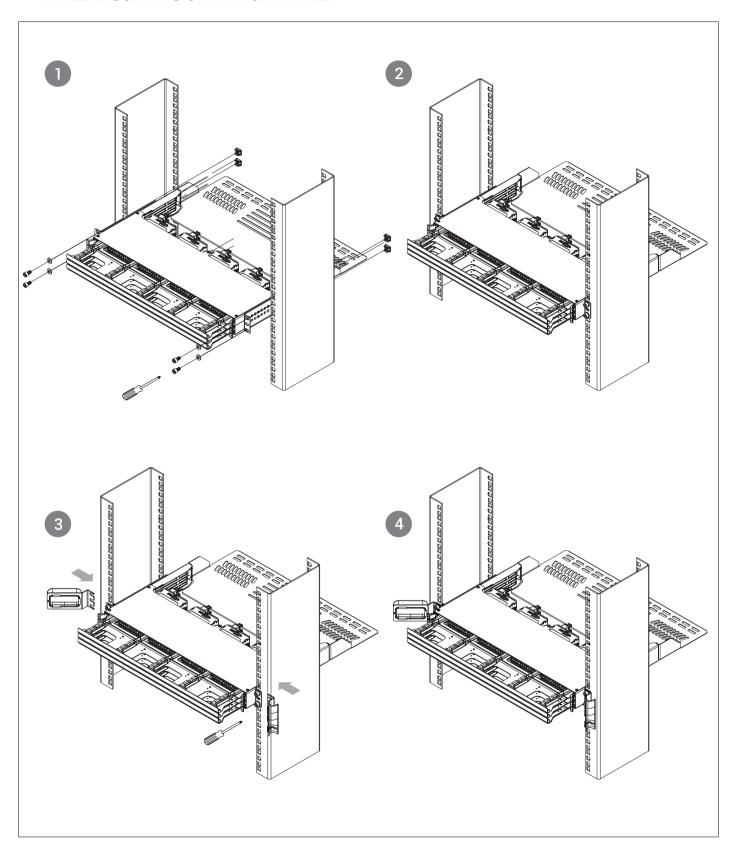

# Installation Instructions | Modular Ultra High Density Panels



#### SIDE BRACKETS AND REAR ORGANIZER INSTALLATION:

The side mounting brackets provide firm and durable mounting on 19" rack cabinets. The rear cable organizer provides easy and proper cable management. Follow the steps below for installing the brackets and rear organizer.





### **REAR ORGANIZER MOUNTING OPTIONS:**

The rear organizer of the panel is very useful for managing of the cables on the back side of the panel. The organizer has enough space to organize the cables up to 4 panels.





## PANEL MOUNTING ON A RACK FRAME:





#### **CASSETTE MODULES INSTALLATION:**



Before plugging connectors in the module cassettes, make sure to clean the adapters on the cassettes and the cable connectors with proper fiber cleaning tools.

When inserting the module cassettes, the first option is to insert them from the back directly into the designated drawers in the panel until you hear locking click sound. The second option is to insert the module cassettes into the panel trays from the front side. However, when inserting the cassette from the front, it should be inserted in a slightly angled position; and after pushing aside the docking plastic lock, the cassette can be pressed into its fixed position easily as illustrated below.





### CABLE ROUTING ON ORGANIZER:



Follow the shown layout for routing cables out of