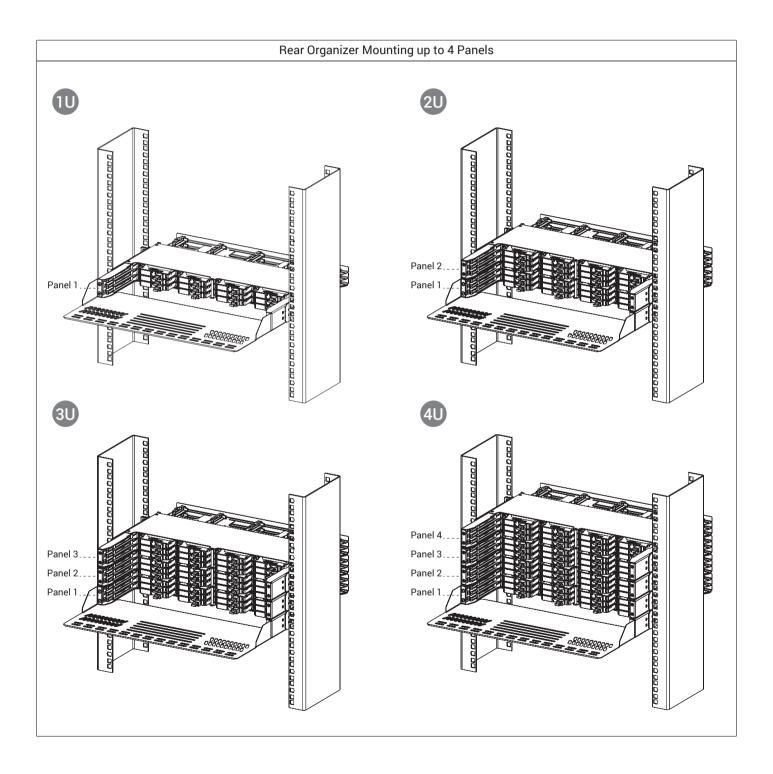

### **REAR ORGANIZER MOUNTING OPTIONS:**

The rear organizer of the panel is very useful for managing of the cables on the back side of the panel. The organizer has enough space to organize the cables up to 4 panels.