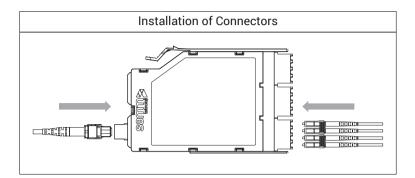

#### **CASSETTE MODULES INSTALLATION:**

Before plugging connectors in the module cassettes, make sure to clean the adapters on the cassettes and the cable connectors with proper fiber cleaning tools.

When inserting the module cassettes, the first option is to insert them from the back directly into the designated drawers in the panel until you hear locking click sound. The second option is to insert the module cassettes into the panel trays from the front side. However, when inserting the cassette from the front, it should be inserted in a slightly angled position; and after pushing aside the docking plastic lock, the cassette can be pressed into its fixed position easily as illustrated below.