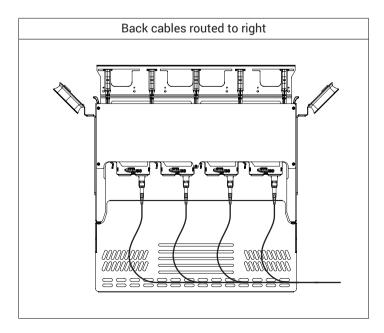

### CABLE ROUTING ON ORGANIZER:

Follow the shown layout for routing cables out of the back side of the panel. Make sure to leave enough slack in order to fully pull the front drawers easily without creating any tension on the cables.