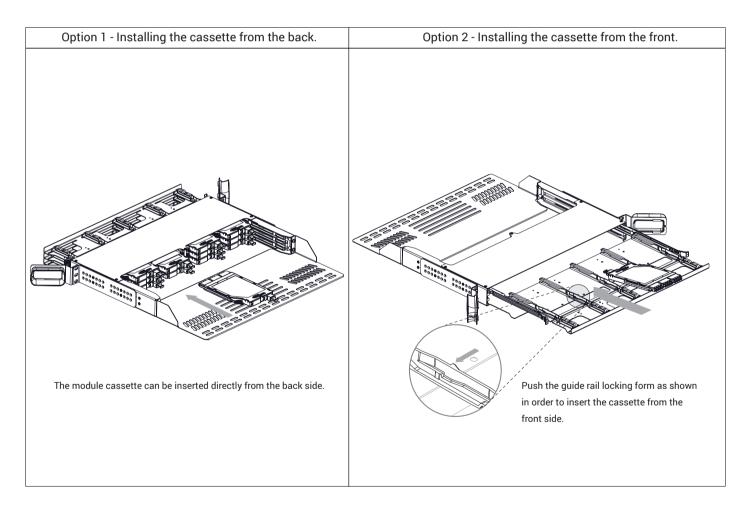

#### **CASSETTE MODULES INSTALLATION:**

Before plugging connectors in the module cassettes, make sure to clean the adapters on the cassettes and the cable connectors with proper fiber cleaning tools.

When inserting the module cassettes, the first option is to insert them from the back directly into the designated drawers in the panel until you hear locking click sound. The second option is to insert the module cassettes into the panel trays from the front side. However, when inserting the cassette from the front, it should be inserted in a slightly angled position; and after pushing aside the docking plastic lock, the cassette can be pressed into its fixed position easily as illustrated below.