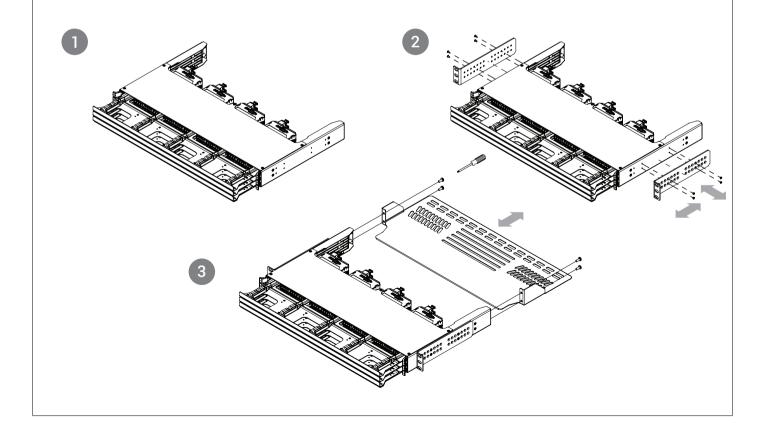

#### SIDE BRACKETS AND REAR ORGANIZER INSTALLATION:

The side mounting brackets provide firm and durable mounting on 19" rack cabinets. The rear cable organizer provides easy and proper cable management. Follow the steps below for installing the brackets and rear organizer.