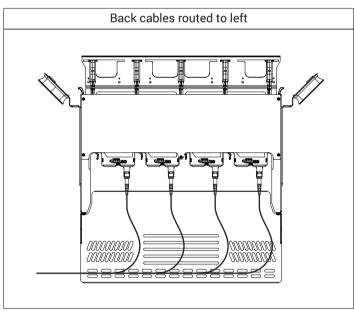

### CABLE ROUTING ON ORGANIZER:

Follow the shown layout for routing cables out of the back side of the panel. Make sure to leave enough slack in order to fully pull the front drawers easily without creating any tension on the cables.