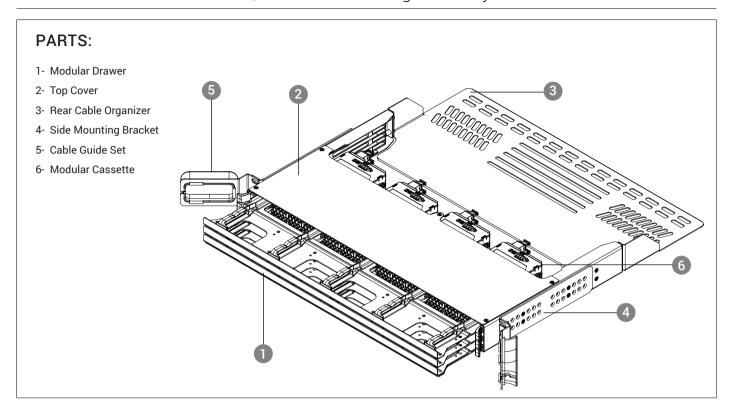

#### SIDE BRACKETS AND REAR ORGANIZER INSTALLATION:

The side mounting brackets provide firm and durable mounting on 19" rack cabinets. The rear cable organizer provides easy and proper cable management. Follow the steps below for installing the brackets and rear organizer.