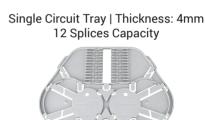

## **960F Fiber Optic Splice Closures**

Single Circuit Max: 80 Trays, 80x12 Fibers

576x265m, 144 Fibers Capacity, 12 Trays, 6 Port, Enclosure , w/o Mounting Kits 960 splices (80x12)

576mm x 250mm (w/o clamp), 576mm x 300mm (w/ clamp)

1 oval port (30mm), 6 round ports (30mm)

**Mounting Kits** 