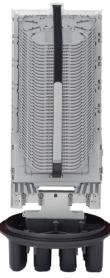

## **Application**

Underground, Aerial, Vault, Pole Mounting and Wall Mountable

Model No.

Model No.

Model No.

Spliced Fiber Storage Capacity
Size | Height x Diameter

Cable Ports

YT01047 | SSC-576250-6P-576-48T/80T-S12C

576x265m, 576 Fibers Capacity, 48 Trays, 6 Port, Enclosure , w/o Mounting Kits

YT00966 | SSC-576250-6P-288-24T/80T-S12C

576x265m, 288 Fibers Capacity, 24 Trays, 6 Port, Enclosure, w/o Mounting Kits

YT01048 | SSC-576250-6P-144-12T/80T-S12C

576x265m, 144 Fibers Capacity, 12 Trays, 6 Port, Enclosure , w/o Mounting Kits 960 splices (80x12)

576mm x 250mm (w/o clamp), 576mm x 300mm (w/ clamp)

1 oval port (30mm), 6 round ports (30mm)

**Mounting Kits** 