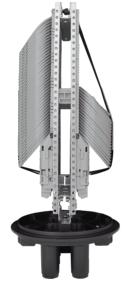

## **Application**

Underground, Aerial, Vault, Pole Mounting and Wall Mountable

Model No.

Model No.

Model No.

Spliced Fiber Storage Capacity
Size | Height x Diameter

Cable Ports

YT01047 | SSC-576250-6P-576-48T/80T-S12C

576x265m, 144 Fibers Capacity, 12 Trays, 6 Port, Enclosure , w/o Mounting Kits 960 splices (80x12)

576mm x 250mm (w/o clamp), 576mm x 300mm (w/ clamp)

1 oval port (30mm), 6 round ports (30mm)

**Mounting Kits** 