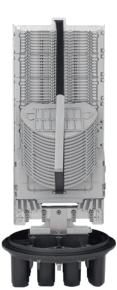

## **Application**

Underground, Aerial, Vault, Pole Mounting and Wall Mountable

Model No.

Model No.

Model No.

Spliced Fiber Storage Capacity
Size | Height x Diameter

Cable Ports

YT01047 | SSC-576250-6P-576-48T/80T-S12C

576x265m, 576 Fibers Capacity, 48 Trays, 6 Port, Enclosure , w/o Mounting Kits

YT00966 | SSC-576250-6P-288-24T/80T-S12C

576x265m, 288 Fibers Capacity, 24 Trays, 6 Port, Enclosure, w/o Mounting Kits

YT01048 | SSC-576250-6P-144-12T/80T-S12C

576x265m, 144 Fibers Capacity, 12 Trays, 6 Port, Enclosure , w/o Mounting Kits 960 splices (80x12)

576mm x 250mm (w/o clamp), 576mm x 300mm (w/ clamp)

1 oval port (30mm), 6 round ports (30mm)

**Mounting Kits** 