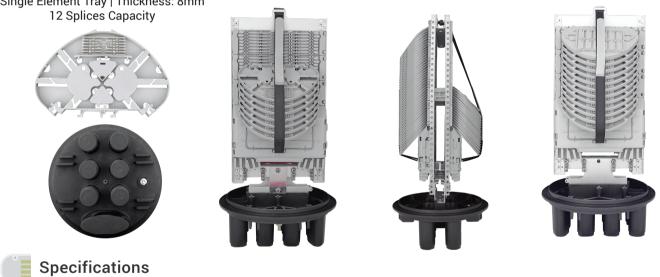

## **288F Fiber Optic Splice Closures**

Single Element Max: 24 Trays, 24x12 Fibers

## **Features**

- Modular capacity up to 288 fibers
- May be used for cut, uncut and taut sheath applications.
- May be used for all fiber optic cable.
- Sheath retention & central strength member fasten system included.
- Closure construction and lightweight plastic provides
- strength and resistance to chemical and U.V attack
- Installation and reentry with a minimum of tools
- All hardware are included
- Protection class: IP68
- RoHS compliance

## Application

Underground, Aerial, Vault, Pole Mounting and Wall Mountable



| Model No.                      | YT01055   SSC-492250-6P-288-24T/24T-SE                                         |
|--------------------------------|--------------------------------------------------------------------------------|
|                                | 492x265m, 288 Fibers Capacity, 24 Trays, 6 Port, Enclosure , w/o Mounting Kits |
| Model No.                      | YT00965   SSC-492250-6P-144-12T/24T-SE                                         |
|                                | 492x265m, 144 Fibers Capacity, 12 Trays, 6 Port, Enclosure , w/o Mounting Kits |
| Model No.                      | YT01056   SSC-492250-6P-96-8T/24T-SE                                           |
|                                | 492x265m, 96 Fibers Capacity, 8 Trays, 6 Port, Enclosure , w/o Moun