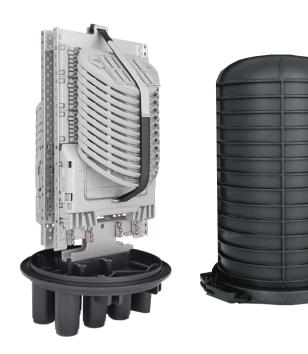

## **288F Fiber Optic Splice Closures**

Single Element Max: 24 Trays, 24x12 Fibers

## **Features**

- Modular capacity up to 288 fibers
- May be used for cut, uncut and taut sheath applications.
- May be used for all fiber optic cable.
- Sheath retention & central strength member fasten system included.
- Closure construction and lightweight plastic provides
- strength and resistance to chemical and U.V attack
- Installation and reentry with a minimum of tools
- All hardware are included
- Protection class: IP68
- RoHS compliance

## Application

Underground, Aerial, Vault, Pole Mounting and Wall Mountable

| Model No.                      | YT01055   SSC-492250-6P-288-24T/24T-SE                                         |
|--------------------------------|--------------------------------------------------------------------------------|
|                                | 492x265m, 288 Fibers Capacity, 24 Trays, 6 Port, Enclosure , w/o Mounting Kits |
| Model No.                      | YT00965   SSC-492250-6P-144-12T/24T-SE                                         |
|                                | 492x265m, 144 Fibers Capacity, 12 Trays, 6 Port, Enclosure , w/o Mounting Kits |
| Model No.                      | YT01056   SSC-492250-6P-96-8T/24T-SE                                           |
|                                | 492x265m, 96 Fibers Capacity, 8 Trays, 6 Port, Enclosure , w/o Mounting Kits   |
| Spliced Fiber Storage Capacity | 288 splices (24x12)                                                            |
| Size   Height x Diameter       | 492mm x 250mm (w/o clamp), 492mm x 300mm (w/ clamp)                            |
| Cable Ports                    | 1 oval port (30mm), 6 round ports (30mm)                                       |
|                                |                                                                                |
| Mounting Kits                  | Wall Mounting Kit - 2                                                          |
| See Other Document             | Pole Mounting Kit - 2                                                          |
|                                |                                                                                |