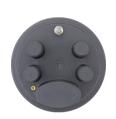

Size | Height x Diameter 450mm x 175mm (w/o clamp), 450mm x 230mm (w/ clamp)

1 oval port (24mm), 4 round ports (17.5mm)

**Mounting Kits** 

**Cable Ports** 

Wall Mounting Kit - 1 | Wall Mounting Kit - 2 | Wall Mounting Kit - 3