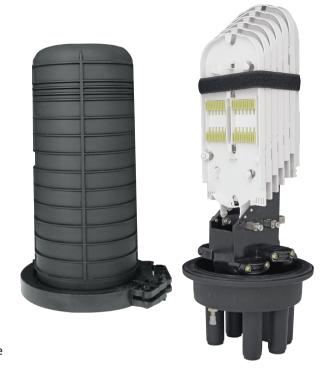

## 144F Fiber Optic Splice Closures

6 Trays, 6x24 Fibers

## **Specifications**

See Other Document

Model No.

YT01061 | SSC-450175-4P-144-6T/7T-T204B

450x175m, 144 Fibers Capacity, 6 Trays, 4 Port, Enclosure, w/o Mounting Kits **Spliced Fiber Storage Capacity** 144 splices (6x24)

Size | Height x Diameter 450mm x 175mm (w/o clamp), 450mm x 230mm (w/ clamp)

1 oval port (24mm), 4 round ports (17.5mm)

**Mounting Kits** 

**Cable Ports** 

Wall Mounting Kit - 1 | Wall Mounting Kit - 2 | Wall Mounting Kit - 3