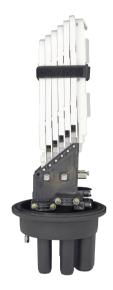

## 144F Fiber Optic Splice Closures

6 Trays, 6x24 Fibers

## **Specifications**

See Other Document

Model No.

YT01061 | SSC-450175-4P-144-6T/7T-T204B

450x175m, 144 Fibers Capacity, 6 Trays, 4 Port, Enclosure, w/o Mounting Kits **Spliced Fiber Storage Capacity** 144 splices (6x24)