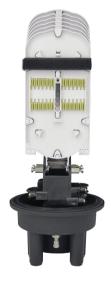

## 144F Fiber Optic Splice Closures

6 Trays, 6x24 Fibers

## **Specifications**

See Other Document

Model No.

YT01061 | SSC-450175-4P-144-6T/7T-T204B

450x175m, 144 Fibers Capacity, 6 Trays, 4 Port, Enclosure, w/o Mounting Kits **Spliced Fiber Storage Capacity** 144 splices (6x24)