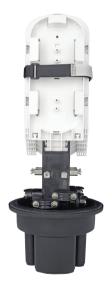

## 144F Fiber Optic Splice Closures

6 Trays, 6x24 Fibers

## **Features**

- May be used for cut, uncut and taut sheath applications.
- May be used for all fiber optic cable.
- Sheath retention & central strength member fasten system included.
- Closure construction and lightweight plastic provides strength and resistance to chemical and U.V attack
- Installation and reentry with a minimum of tools
- All hardware are included
- Protection class: IP68
- RoHS compliance

## **Specifications**

See Other Document

Model No.

YT01061 | SSC-450175-4P-144-6T/7T-T204B

450x175m, 144 Fibers Capacity, 6 Trays, 4 Port, Enclosure, w/o Mounting Kits **Spliced Fiber Storage Capacity** 144 splices (6x24)

Size | Height x Diameter 450mm x 175mm (w/o clamp), 450mm x 230mm (w/ clamp)

1 oval port (24mm), 4 round ports (17.5mm)

**Mounting Kits** 

**Cable Ports** 

Wall Mounting Kit - 1 | Wall Mounting Kit - 2 | Wall Mounting Kit - 3