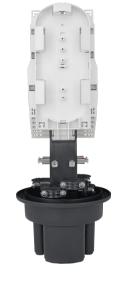

## **144F Fiber Optic Splice Closures**

6 Trays, 6x24 Fibers

## **Specifications**

| M | പ | പ | м | _ |
|---|---|---|---|---|

YT01062 | SSC-450175-4P-144-6T/6T-T204A

450x175m, 144 Fibers Capacity, 6 Trays, 4 Port, Enclosure , w/o Mounting Kits

Spliced Fiber Storage Capacity

city 144 splices (6x24)

Size | Height x Diameter

450mm x 175mm (w/o clamp), 450mm x 230mm (w/ clamp)

**Cable Ports** 

1 oval port (24mm), 4 round ports (17.5mm)

**Mounting Kits** 

Wall Mounting Kit - 1 | Wall Mounting Kit - 2 | Wall Mounting Kit - 3