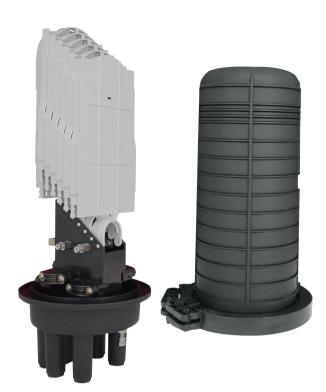

## **144F Fiber Optic Splice Closures**

6 Trays, 6x24 Fibers

## **Specifications**

| M | പ | പ | м | _ |
|---|---|---|---|---|

YT01062 | SSC-450175-4P-144-6T/6T-T204A

450x175m, 144 Fibers Capacity, 6 Trays, 4 Port, Enclosure , w/o Mounting Kits

Spliced Fiber Storage Capacity

city 144 splices (6x24)

Size | Height x Diameter

450mm x 175mm (w/o clamp), 450mm x 230mm (w/ clamp)

**Cable Ports** 

1 oval port (24mm), 4 round ports (17.5mm)

**Mounting Kits** 

Wall Mounting Kit - 1 | Wall Mounting Kit - 2 | Wall Mounting Kit - 3