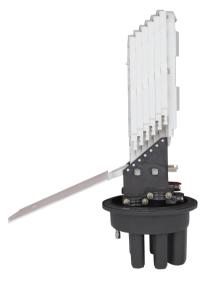

## **144F Fiber Optic Splice Closures**

6 Trays, 6x24 Fibers

## **Specifications**

| M | പ | പ | м | _ |
|---|---|---|---|---|

YT01062 | SSC-450175-4P-144-6T/6T-T204A

450x175m, 144 Fibers Capacity, 6 Trays, 4 Port, Enclosure , w/o Mounting Kits

Spliced Fiber Storage Capacity

city 144 splices (6x24)

Size | Height x Diameter

450mm x 175mm (w/o clamp), 450mm x 230mm (w/ clamp)

**Cable Ports** 

1 oval port (24mm), 4 round ports (17.5mm)

**Mounting Kits** 

Wall Mounting Kit - 1 | Wall Mounting Kit - 2 | Wall Mounting Kit - 3