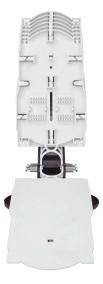

## **144F Fiber Optic Splice Closures**

6 Trays, 6x24 Fibers

## **Specifications**

| M | പ | പ | м | _ |
|---|---|---|---|---|

YT01062 | SSC-450175-4P-144-6T/6T-T204A

450x175m, 144 Fibers Capacity, 6 Trays, 4 Port, Enclosure , w/o Mounting Kits

Spliced Fiber Storage Capacity

city 144 splices (6x24)

Size | Height x Diameter

450mm x 175mm (w/o clamp), 450mm x 230mm (w/ clamp)

**Cable Ports** 

1 oval port (24mm), 4 round ports (17.5mm)

**Mounting Kits** 

Wall Mounting Kit - 1 | Wall Mounting Kit - 2 | Wall Mounting Kit - 3