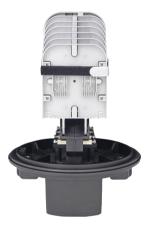

## 288F Fiber Optic Splice Closures

Single Circuit Max: 48 Trays, 48x12 Fibers

## **Features**

- Modular capacity up to 288 fibers
- May be used for cut, uncut and taut sheath applications.
- May be used for all fiber optic cable.

Sheath retention & central strength member fasten system

## **Application**

Underground, Aerial, Vault, Pole Mounting and Wall Mountable

## **Specifications**

Model No.

Model No.

Spliced Fiber Storage Capacity Size | Height x Diameter

Cable Ports

YT01057 | SSC-361250-6P-288-12T/12T-T059A

576x265m, 576 Fibers Capacity, 48 Trays, 6 Port, Enclosure, w/o Mounting Kits

YT01058 | SSC-361250-6P-144-6T/12T-T059A

576x265m, 288 Fibers Capacity, 24 Trays, 6 Port, Enclosure, w/o Mounting Kits

288 splices (12x24)

361mm x 250mm (w/o clamp), 361mm x 300mm (w/ clamp)

1 oval port (30mm), 6 round ports (30mm)