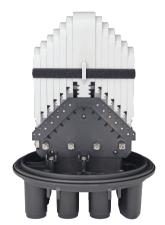

## 288F Fiber Optic Splice Closures

Single Circuit Max: 48 Trays, 48x12 Fibers

## **Features**

- Modular capacity up to 288 fibers
- May be used for cut, uncut and taut sheath applications.
- May be used for all fiber optic cable.

Sheath retention & central strength member fasten system

## **Application**

Underground, Aerial, Vault, Pole Mounting and Wall Mountable

## **Specifications**

Model No.

Model No.

Spliced Fiber Storage Capacity Size | Height x Diameter

Cable Ports

YT01057 | SSC-361250-6P-288-12T/12T-T059A

576x265m, 576 Fibers Capacity, 48 Trays, 6 Port, Enclosure, w/o Mounting Kits

YT01058 | SSC-361250-6P-144-6T/12T-T059A

576x265m, 288 Fibers Capacity, 24 Trays, 6 Port, Enclosure, w/o Mounting Kits

288 splices (12x24)

361mm x 250mm (w/o clamp), 361mm x 300mm (w/ clamp)

1 oval port (30mm), 6 round ports (30mm)