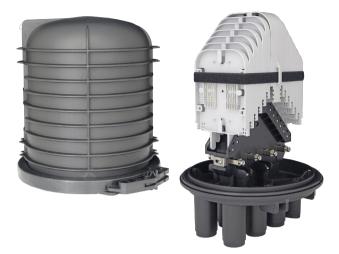

## 288F Fiber Optic Splice Closures

Single Circuit Max: 48 Trays, 48x12 Fibers

## **Features**

- Modular capacity up to 288 fibers
- May be used for cut, uncut and taut sheath applications.
- May be used for all fiber optic cable.

Sheath retention & central strength member fasten system

## **Application**

Underground, Aerial, Vault, Pole Mounting and Wall Mountable

## **Specifications**

Model No.

Model No.

Spliced Fiber Storage Capacity Size | Height x Diameter

Cable Ports

YT01057 | SSC-361250-6P-288-12T/12T-T059A

576x265m, 576 Fibers Capacity, 48 Trays, 6 Port, Enclosure, w/o Mounting Kits

YT01058 | SSC-361250-6P-144-6T/12T-T059A

576x265m, 288 Fibers Capacity, 24 Trays, 6 Port, Enclosure, w/o Mounting Kits

288 splices (12x24)

361mm x 250mm (w/o clamp), 361mm x 300mm (w/ clamp)

1 oval port (30mm), 6 round ports (30mm)