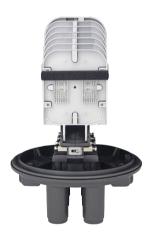

## 288F Fiber Optic Splice Closures

Single Circuit Max: 48 Trays, 48x12 Fibers

## **Features**

- Modular capacity up to 288 fibers
- May be used for cut, uncut and taut sheath applications.
- May be used for all fiber optic cable.

Sheath retention & central strength member fasten system

## **Application**

Underground, Aerial, Vault, Pole Mounting and Wall Mountable

## **Specifications**

Model No.

Model No.

Spliced Fiber Storage Capacity Size | Height x Diameter

Cable Ports

YT01057 | SSC-361250-6P-288-12T/12T-T059A

576x265m, 576 Fibers Capacity, 48 Trays, 6 Port, Enclosure, w/o Mounting Kits

YT01058 | SSC-361250-6P-144-6T/12T-T059A

576x265m, 288 Fibers Capacity, 24 Trays, 6 Port, Enclosure, w/o Mounting Kits

288 splices (12x24)

361mm x 250mm (w/o clamp), 361mm x 300mm (w/ clamp)

1 oval port (30mm), 6 round ports (30mm)