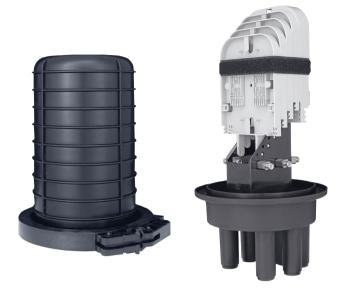

# 96F Fiber Optic Splice Closures

4 Trays, 4x24 Fibers

## Specifications

| Model No.                      | YT00961   SSC-345175-4P-96-4T/4T-T059A                                       |
|--------------------------------|------------------------------------------------------------------------------|
|                                | 345x175m, 96 Fibers Capacity, 4 Trays, 4 Port, Enclosure , w/o Mounting Kits |
| Spliced Fiber Storage Capacity | 96 splices (4x24)                                                            |
| Size   Height x Diameter       | 345mm x 175mm (w/o clamp), 345mm x 230mm (w/ clamp)                          |
| Cable Ports                    | 1 oval port (24mm), 4 round ports (17.5mm)                                   |
|                                |                                                                              |
| Mounting Kits                  | Wall Mounting Kit - 1   Wall Mounting Kit - 2   Wall Mounting Kit - 3        |
| See Other Document             | Pole Mounting Kit - 1   Pole Mounting Kit - 2   Pole Mounting Kit - 3        |