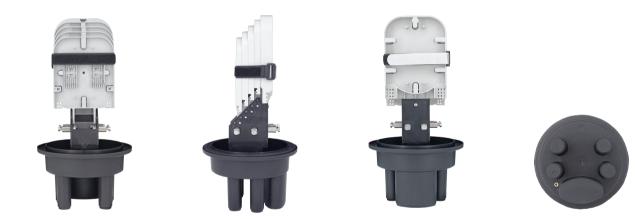

# 96F Fiber Optic Splice Closures

4 Trays, 4x24 Fibers

## Specifications

| Model No.                      | YT00961   SSC-345175-4P-96-4T/4T-T059A                                       |
|--------------------------------|------------------------------------------------------------------------------|
|                                | 345x175m, 96 Fibers Capacity, 4 Trays, 4 Port, Enclosure , w/o Mounting Kits |
| Spliced Fiber Storage Capacity | 96 splices (4x24)                                                            |
| Size   Height x Diameter       | 345mm x 175mm (w/o clamp), 345mm x 230mm (w/ clamp)                          |
| Cable Ports                    | 1 oval port (24mm), 4 round ports (17.5mm)                                   |
|                                |                                                                              |
| Mounting Kits                  | Wall Mounting Kit - 1   Wall Mounting Kit - 2   Wall Mounting Kit - 3        |
| See Other Document             | Pole Mounting Kit - 1   Pole Mounting Kit - 2   Pole Mounting Kit - 3        |