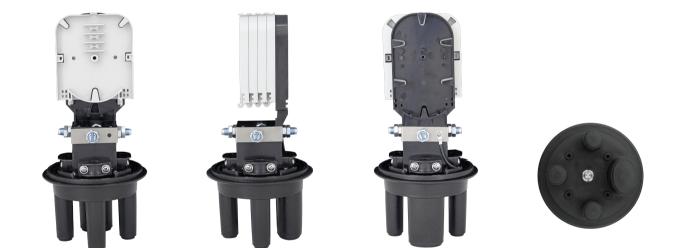

#### Features

- May be used for cut, uncut and taut sheath applications.
- May be used for all fiber optic cable.
- Sheath retention & central strength member fasten system included.
- Closure construction and lightweight plastic provides strength and resistance to chemical and U.V attack
- Installation and reentry with a minimum of tools
- All hardware are included
- Protection class: IP68
- RoHS compliance

# Specifications

| Model No.                      | YT00960   SSC-290140-3P-48-4T/4T-T209A                                       |
|--------------------------------|------------------------------------------------------------------------------|
|                                | 290x140m, 48 Fibers Capacity, 4 Trays, 3 Port, Enclosure , w/o Mounting Kits |
| Spliced Fiber Storage Capacity | 48 splices (4x12)                                                            |
| Size   Height x Diameter       | 290mm x 140mm (w/o clamp), 290mm x 180mm (w clamp)                           |
| Cable Ports                    | 1 oval port (20mm), 3 round ports (15mm)                                     |
|                                |                                                                              |
| Mounting Kits                  | Wall Mounting Kit - 1, Wall Mounting Kit - 2, Wall Mounting Kit - 3          |
| See Other Document             | Pole Mounting Kit - 1, Pole Mounting Kit - 2, Pole Mounting Kit - 3          |