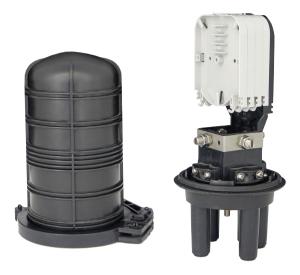

# **48F Fiber Optic Splice Closures**

### 4 Trays, 4x12 Fibers

#### Features

- May be used for cut, uncut and taut sheath applications.
- May be used for all fiber optic cable.
- Sheath retention & central strength member fasten system included.
- Closure construction and lightweight plastic provides strength and resistance to chemical and U.V attack
- Installation and reentry with a minimum of tools
- All hardware are included
- Protection class: IP68
- RoHS compliance

# Specifications

| Model No.                      | YT00960   SSC-290140-3P-48-4T/4T-T209A                                       |
|--------------------------------|------------------------------------------------------------------------------|
|                                | 290x140m, 48 Fibers Capacity, 4 Trays, 3 Port, Enclosure , w/o Mounting Kits |
| Spliced Fiber Storage Capacity | 48 splices (4x12)                                                            |
| Size   Height x Diameter       | 290mm x 140mm (w/o clamp), 290mm x 180mm (w clamp)                           |
| Cable Ports                    | 1 oval port (20mm), 3 round ports (15mm)                                     |
|                                |                                                                              |
| Mounting Kits                  | Wall Mounting Kit - 1, Wall Mounting Kit - 2, Wall Mounting Kit - 3          |
| See Other Document             | Pole Mounting Kit - 1, Pole Mounting Kit - 2, Pole Mounting Kit - 3          |