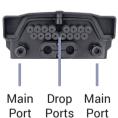

36 splices (3 trays x12)

16 SC SX/ LC DX adapters / 1x4, 1x8, 1x16 PLC splitter

Main ports 4 x 12mm

Drop cables 16 x 5mm