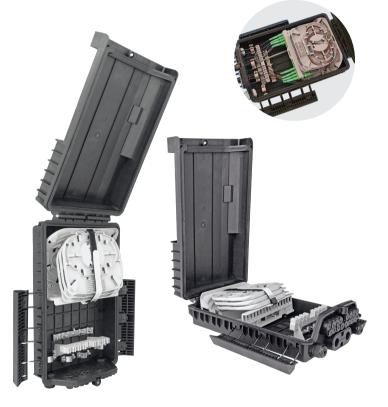

# Components

- Cover
- Bottom
- Seal gasket
- Clamp
- Splice Tray
- Heat shrink sleeves
- Cable fixing device
- Grounding wire
- Nylon tie
- Labeling paper
- Buffer Tube
- Installation tape