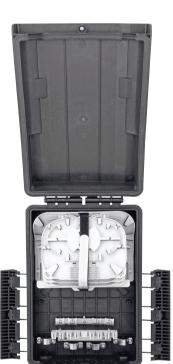

# Components

- Cover
- Bottom
- Seal gasket
- Clamp
- Splice Tray
- Heat shrink sleeves
- Cable fixing device
- Grounding wire
- Nylon tie
- Labeling paper
- Buffer Tube
- Installation tape