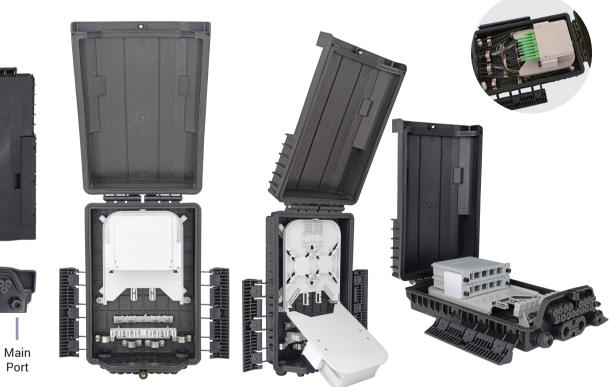

#### Components

#### Cover

- Seal gasket
- Splice Tray
- Cable fixing device
- Nylon tie
- Buffer Tube
  - **Optional Accessories**
- Duct mounting kits
  - Pressure valve

Heat shrink sleeves

Grounding wire

Labeling paper

Installation tape

- Pole mounting kits
  - Grounding device

Bottom

Clamp

Drop

Ports

Main

Port