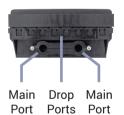

# **Specifications**

| Model No.                    | OTB-305216-16P-24-1T-16-LGX             |          |
|------------------------------|-----------------------------------------|----------|
| Size (L x W x H)             | 305mm x 216mm x 107mm                   |          |
| Spliced Fiber Capacity       | 24 splices (1 tray x 24)                |          |
| Adapter                      | (2x 1/8) or (1x 1/16) LGX type splitter |          |
| Cable Ports (Cable Diameter) | Main ports                              | 2 x 12mm |
|                              | Drop ports                              | 16 x 5mm |