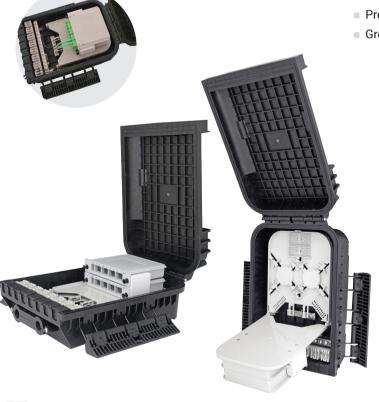

### Components

- Cover
- Bottom
- Seal gasket
- Clamp
- Splice Tray (with heat shrink sleeves)
- Cable fixing device
- Grounding wire
- Nylon tie
- Labeling paper
- Buffer Tube
- Installation tape

# 24F Fiber Optic Outdoor Termination Box

### 1 Tray, 1x24 Fibers

## **Features**

- Installation and reentry with a minimum of tools
- Easy to be opened or closed
- Re-enterable and reusable
- All hardware are captived
- Capable for loading 1:8, 1:16 LGX cassette PLC splitter
- Protection class: IP67
- RoHS compliance