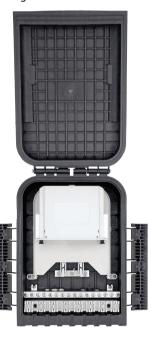

### Components

- Cover
- Bottom
- Seal gasket
- Clamp
- Splice Tray (with heat shrink sleeves)
- Cable fixing device
- Grounding wire
- Nylon tie
- Labeling paper
- Buffer Tube
- Installation tape

### 1 Tray, 1x24 Fibers

## **Features**

- Installation and reentry with a minimum of tools
- Easy to be opened or closed
- Re-enterable and reusable
- All hardware are captived
- Capable for loading 1:8, 1:16 LGX cassette PLC splitter
- Protection class: IP67
- RoHS compliance