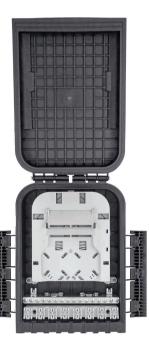

### 1 Tray, 1x16 Fibers

16 splices (1 tray x 16)

Max. 16 SC adapter

Main ports 2 x 12mm Drop ports 16 x 5mm