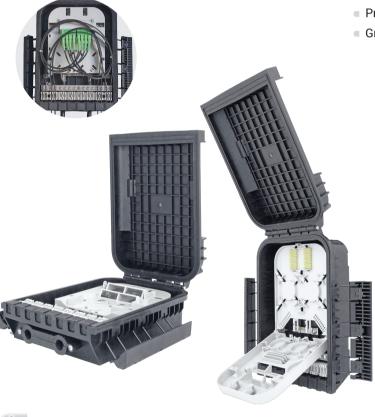

### Components

- Cover
- Bottom
- Seal gasket
- Clamp
- Splice Tray (with heat shrink sleeves)
- Cable fixing device
- Grounding wire
- Nylon tie
- Labeling paper
- Buffer Tube
- Installation tape

## **Features**

- Installation and reentry with a minimum of tools
- Easy to be opened or closed
- Re-enterable and reusable
- All hardware are captived
- Capable for loading 1:8, 1:16 PLC splitter
- Capable for max. 16pcs SC adapters