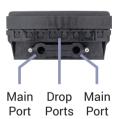

16 splices (1 tray x 16)

Max. 16 SC adapter

Main ports 2 x 12mm Drop ports 16 x 5mm