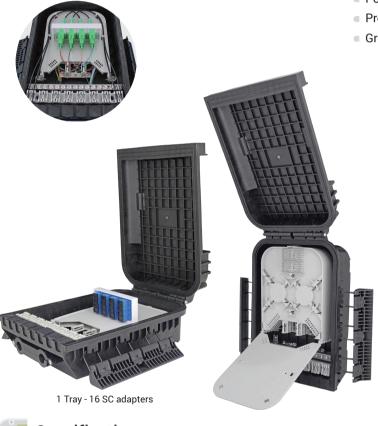

### **Features**

- Installation and reentry with a minimum of tools
- Easy to be opened or closed
- Re-enterable and reusable
- All hardware are captived
- Capable for loading 1:4, 1:8, 1:16 PLC splitter
- Capable for max. 16pcs SC or 32pcs LCadapters

## **Optional Accessories**

- Duct mounting kits
- Pole mounting kits
- Pressure valve
- Grounding device

4 Trays - No adapter

Specifications

| Model No.                    |
|------------------------------|
| Size (L x W x H)             |
| Spliced Fiber Capacity       |
| Adapter                      |
| Cable Ports (Cable Diameter) |

| OTB-305216-16P-144-6T-NA   |          | OTB-305216-16P-24-1T-16  |          |
|----------------------------|----------|--------------------------|----------|
| 305mm x 216mm x 107mm      |          | 305mm x 216mm x 107mm    |          |
| 144 splices (6 trays x 24) |          | 24 splices (1 tray x 24) |          |
| No Adapter                 |          | 16 SC Adapters           |          |
| Main Ports                 | 2 x 12mm | Main ports               | 2 x 12mm |
| Drop Ports                 | 16 x 5mm | Drop ports               | 16 x 5mm |