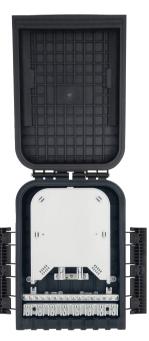

## 6 Trays, 6x24 Fibers

### **Features**

- Installation and reentry with a minimum of tools
- Easy to be opened or closed
- Re-enterable and reusable
- All hardware are captived
- Capable for loading 1:4, 1:8, 1:16 PLC splitter
- Capable for max. 16pcs SC or 32pcs LCadapters