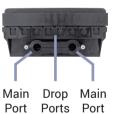

| OTB-305216-16P-144-6T-NA   |          | OTB-305216-16P-24-1T-16  |          |
|----------------------------|----------|--------------------------|----------|
| 305mm x 216mm x 107mm      |          | 305mm x 216mm x 107mm    |          |
| 144 splices (6 trays x 24) |          | 24 splices (1 tray x 24) |          |
| No Adapter                 |          | 16 SC Adapters           |          |
| Main Ports                 | 2 x 12mm | Main ports               | 2 x 12mm |
| Drop Ports                 | 16 x 5mm | Drop ports               | 16 x 5mm |