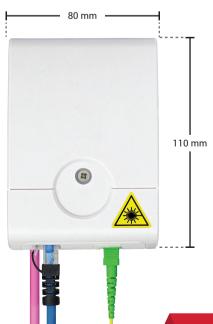

and permits appropriate access while maintaining the highest standards of fiber management. The box is typically used at the customer premises in the termination part of the access network



- Can be used flush mounted or surface mounted
- Compatible with almost any standard electricity box
- Compatible with 250 micron and 900 micron fiber types
- Removable fiber organizer system for easy installation
- Can be used with field installable connectors or fusion splices
- Guaranteed minimum bending radius of 20mm
- One SC or duplex LC connector footprint
- Splice-through allows moving access points within the premise
- Provide a clean upgrade path from copper to fiber
- Environmental friendly materials, low smoke zero halogen
- Cable entry points : back, bottom, side

## Specifications







2