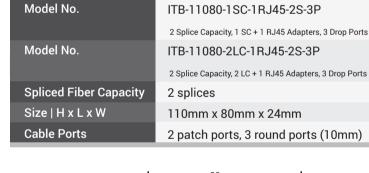

iber and permits appropriate access while maintaining the highest standards of fiber management. The box is typically used at the customer premises in the termination part of the access network



- Can be used flush mounted or surface mounted
- Compatible with almost any standard electricity box
- Compatible with 250 micron and 900 micron fiber types
- Removable fiber organizer system for easy installation
- Can be used with field installable connectors or fusion splices
- Guaranteed minimum bending radius of 20mm
- One SC or duplex LC connector footprint
- Splice-through allows moving access points within the premise
- Provide a clean upgrade path from copper to fiber
- Environmental friendly materials, low smoke zero halogen
- Cable entry points : back, bottom, side

## Specifications







2