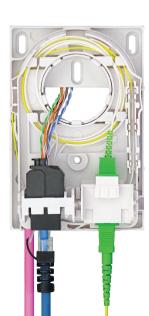

## **2F Fiber Optic Indoor Termination Box**

2 Fiber Splice Capacity, 2 Patch Ports(RJ45+(SC or LC))

ITB-11080-1SC-1RJ45-2S-3P is a very compact termination box for maximum 2 FO connectors and 1 RJ-45 or RJ-11 copper connector.

The box provides mechanical protection for the fiber and permits appropriate access while maintaining the highest standards of fiber management. The box is typically used at the customer premises in the termination part of the access network