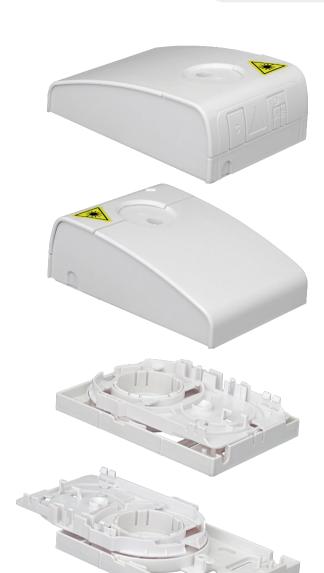

## **2F Fiber Optic Indoor Termination Box**

2 Fiber Splice Capacity, 2 Patch Ports(RJ45+(SC or LC))

ITB-11080-1SC-1RJ45-2S-3P is a very compact termination box for maximum 2 FO connectors and 1 RJ-45 or RJ-11 copper connector.

The box provides mechanical protection for the fiber and permits appropriate access while maintaining the highest standards of fiber management. The box is typically used at the customer premises in the termination part of the access network

- Can be used flush mounted or surface mounted
- Compatible with almost any standard electricity box
- Compatible with 250 micron and 900 micron fiber types
- Removable fiber organizer system for easy installation
- Can be used with field installable connectors or fusion splices
- Guaranteed minimum bending radius of 20mm
- One SC or duplex LC connector footprint
- Splice-through allows moving access points within the premise
- Provide a clean upgrade path from copper to fiber
- Environmental friendly materials, low smoke zero halogen
- Cable entry points : back, bottom, side