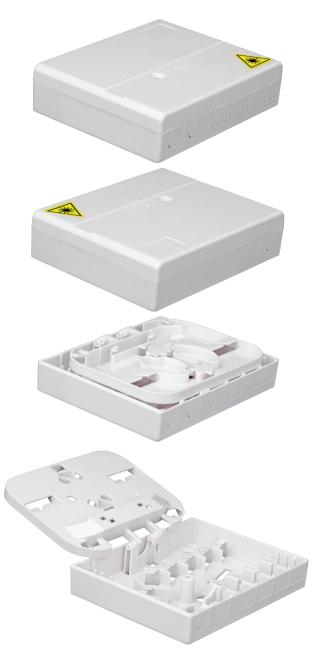

## 4 Fiber Splice Capacity, 4 Patch Ports

ITB-10785-4SC-4S-3P is a compact fiber terminal for use at the final fiber termination point in the customer premises.

The ITB-10785-4SC-4S-3P provides mechanical protection and managed fiber control in an attractive format suitable for use inside customer premises.

## **Features**

- Ergonomically & compact design
- Ability to allow cables to enter from rear or bottom of the unit
- Removable cover for easy access
- Indoor use for small and large business premises
- Easy re-entry with a minimum of tools, time and cost
- Up to 4 cores (heat shink) or 2 cores (3M mechanical splices)
- Can hold 2 SC simplex adaptor or 2 LC duplex adaptor
- Can be used for Blown Tube cable or common cables
- ROHS compliance