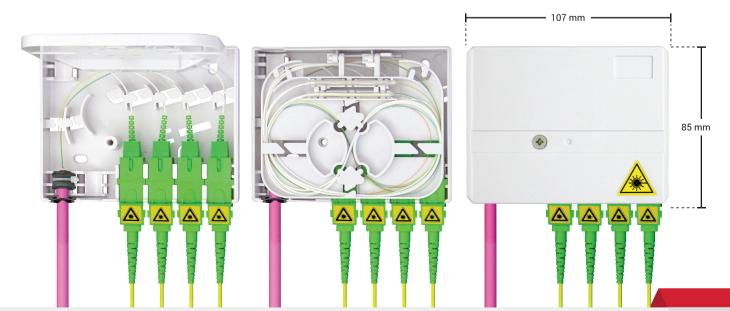

## **Specifications**

| Model No.              | ITB-10785-4SC-4S-3P                            |
|------------------------|------------------------------------------------|
|                        | 4 Splice Capacity, 4 SC Adapters, 3 Drop Ports |
| Spliced Fiber Capacity | 4 splices                                      |
| Size   H x L x W       | 107mm x 85mm x 26mm                            |
| Cable Ports            | 4 patch ports, 3 round ports (10mm)            |