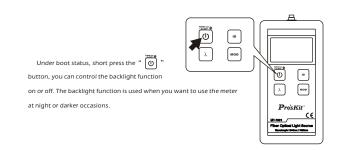

ProsKit\*

Wavelength identification

of light source, and switch to measure the wavelength

ProsKit\*

WARNING

Precautions for Use

ProsKit\*

Backlight Function