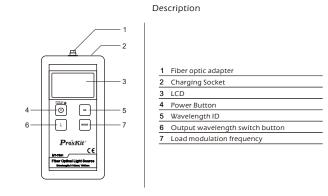

7803

ProsKit\*

ProsKit\* On/Off and Permanent On

Press " button will turn on the meter.

which means permanent power on.

boot and ten minutes without any operation, the device will automatically shut down. If you need to shield this function and enable the meter keeps on working, only need to press the "  $\bigcirc$  " button and hold when you boot the instrument. After two seconds, the meter display will show "PERM

ProsKit\*

Wavelength identification



of light source, and switch to measure the wavelength

ProsKit\*

WARNING



Precautions for Use

ProsKit\*

Backlight Function



ProsKit\*

Power Indicator



宝工实业股份有限公司 PROKIT S INDUSTRIES CO., LTD http://www.prokits.com.tw Email: pk@mail.prokits.com.tw

ProsKit\*

ProsKit\*

Check the accessories

Select Wavelength



ProsKit\*



ProsKit\*

Modulation wave output