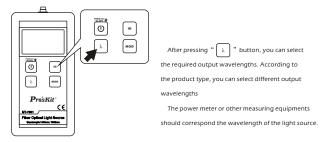

ProsKit\*

Wavelength identification

of light source, and switch to measure the wavelength

ProsKit\*

WARNING

Precautions for Use

ProsKit\*

Backlight Function

ProsKit\*

Power Indicator

宝工实业股份有限公司 PROKIT S INDUSTRIES CO., LTD http://www.prokits.com.tw Email: pk@mail.prokits.com.tw

ProsKit\*

ProsKit\*

Check the accessories

Select Wavelength

ProsKit\*