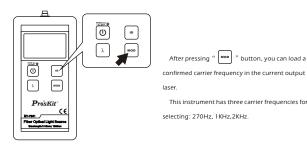

Permanent On

Press " button will turn on the meter.

which means permanent power on.

boot and ten minutes without any operation, the device will automatically shut down. If you need to shield this function and enable the meter keeps on working, only need to press the "  $\bigcirc$  " button and hold when you boot the instrument. After two seconds, the meter display will show "PERM

ProsKit\*

Wavelength identification



of light source, and switch to measure the wavelength

ProsKit\*

WARNING



Precautions for Use

ProsKit\*

Backlight Function



ProsKit\*

Power Indicator



宝工实业股份有限公司 PROKIT S INDUSTRIES CO., LTD http://www.prokits.com.tw Email: pk@mail.prokits.com.tw

ProsKit\*

ProsKit\*

Check the accessories

Select Wavelength



ProsKit\*



ProsKit\*

Modulation wave output