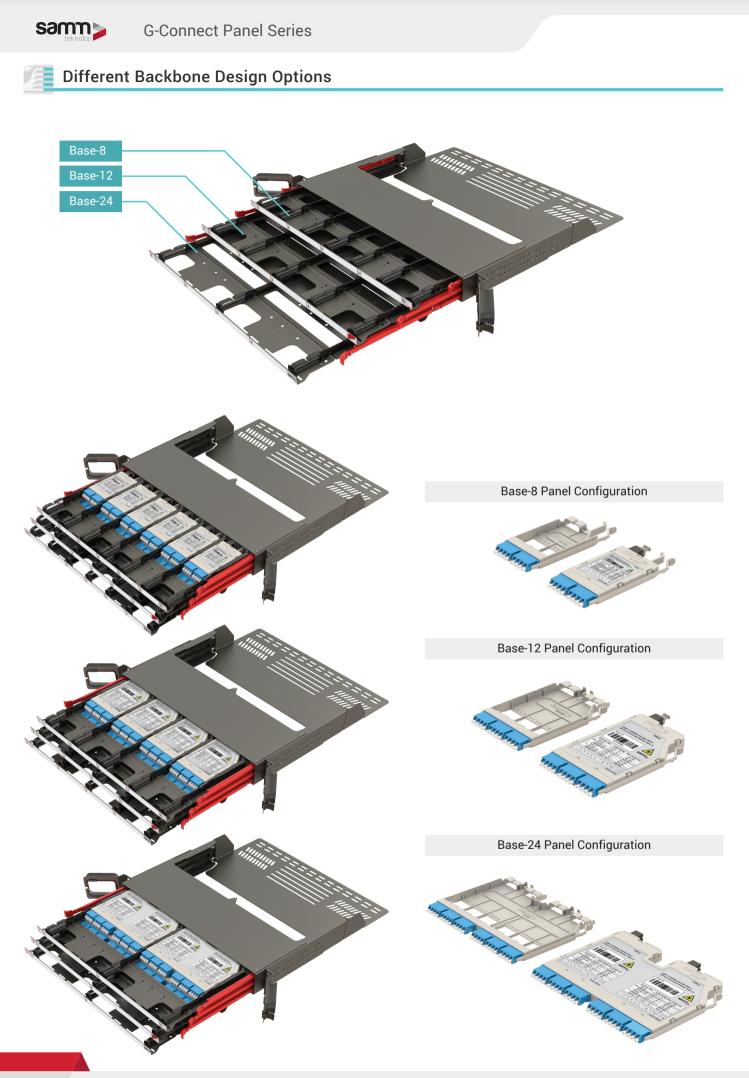

# Modular Ultra High Density Panels

These panels are designed to accommodate Base-8, Base-12 and Base-24 variety solutions in a high density and new generation structure.

The modular construction combines highest port density with ease of installation. A maximum of 144 LC connectors can be connected on one height unit.

#### Features

- Modular structure with many different variations
- Configurable tray structure for Base-8, Base-12 and Base-24 topologies
- Patented Rail Design
- In 1U 144 LC connector capacity
- 3 individually sliding trays per 1U for maximum flexibility during operation and installation
- Patch cord management for each individual tray
- Labelling front for module identification
- Sliding and extracting the modules of the trays for better access to cables during installation
- Modules can be removed and installed from the front and rear side of the trays