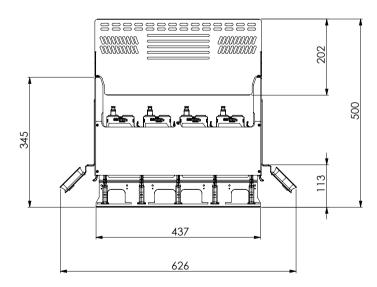

ariety solutions in a high density and new generation structure.

The modular construction combines highest port density with ease of installation. A maximum of 144 LC connectors can be connected on one height unit.



#### Features

- Modular structure with many different variations
- Configurable tray structure for Base-8, Base-12 and Base-24 topologies
- Patented Rail Design
- In 1U 144 LC connector capacity
- 3 individually sliding trays per 1U for maximum flexibility during operation and installation
- Patch cord management for each individual tray
- Labelling front for module identification
- Sliding and extracting the modules of the trays for better access to cables during installation
- Modules can be removed and installed from the front and rear side of the trays

### Dimensions







## **Practical Benefits**