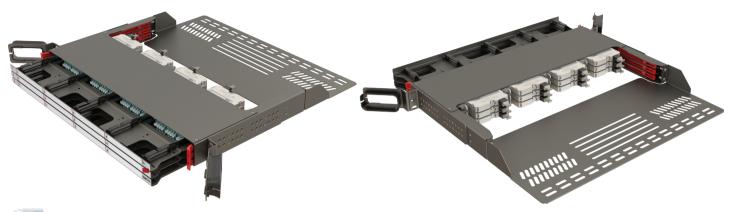

# Modular Ultra High Density Panels

These panels are designed to accommodate Base-8, Base-12 and Base-24 variety solutions in a high density and new generation structure.

The modular construction combines highest port density with ease of installation. A maximum of 144 LC connectors can be connected on one height unit.

#### Features

- Modular structure with many different variations
- Configurable tray structure for Base-8, Base-12 and Base-24 topologies
- Patented Rail Design
- In 1U 144 LC connector capacity
- 3 individually sliding trays per 1U for maximum flexibility during operation and installation
- Patch cord management for each individual tray
- Labelling front for module identification
- Sliding and extracting the modules of the trays for better access to cables during installation
- Modules can be removed and installed from the front and rear side of the trays