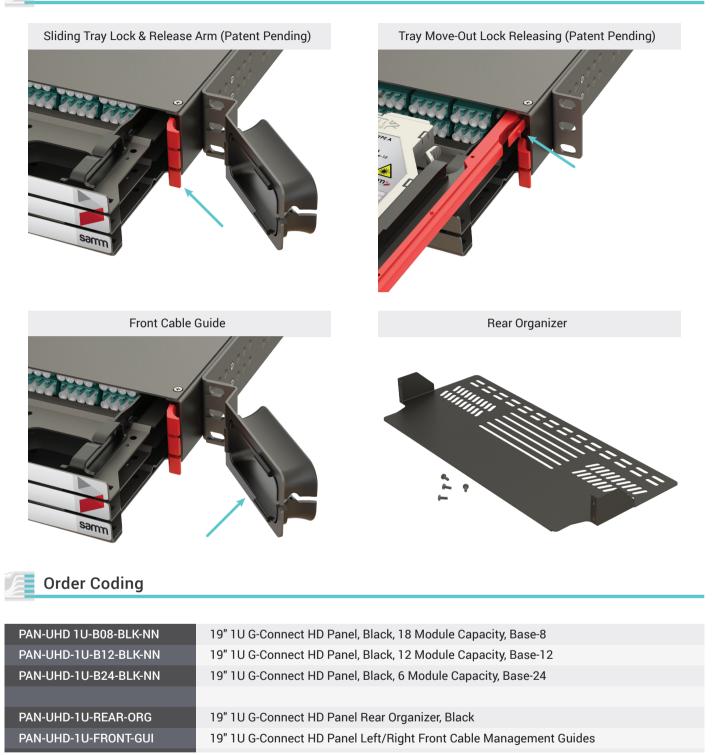

y and new generation structure.

The modular construction combines highest port density with ease of installation. A maximum of 144 LC connectors can be connected on one height unit.



#### Features

- Modular structure with many different variations
- Configurable tray structure for Base-8, Base-12 and Base-24 topologies
- Patented Rail Design
- In 1U 144 LC connector capacity
- 3 individually sliding trays per 1U for maximum flexibility during operation and installation
- Patch cord management for each individual tray
- Labelling front for module identification
- Sliding and extracting the modules of the trays for better access to cables during installation
- Modules can be removed and installed from the front and rear side of the trays

### Dimensions







## **Practical Benefits**