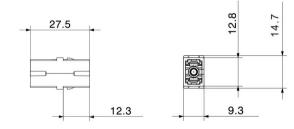

## SC Simplex Adapters w/o Flange

| Order Code             | Description                                         | Color  |
|------------------------|-----------------------------------------------------|--------|
| ADP-SC-UPC-SX-SM-B0-CO | SC/UPC Simplex, Single Mode Adapter, w/o Flange     | Blue   |
| ADP-SC-APC-SX-SM-B0-CO | SC/APC Simplex, Single Mode Adapter, w/o Flange     | Green  |
| ADP-SC-UPC-SX-M2-B0-CO | SC/UPC Simplex, Multi Mode(OM2) Adapter, w/o Flange | Beige  |
| ADP-SC-UPC-SX-M3-B0-CO | SC/UPC Simplex, Multi Mode(OM3) Adapter, w/o Flange | Aqua   |
| ADP-SC-UPC-SX-M4-B0-CO | SC/UPC Simplex, Multi Mode(OM4) Adapter, w/o Flange | Violet |