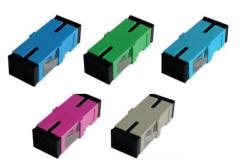

## SC Simplex Adapters w/o Flange

| Order Code             | Description                                         | Color  |
|------------------------|-----------------------------------------------------|--------|
| ADP-SC-UPC-SX-SM-B0-CO | SC/UPC Simplex, Single Mode Adapter, w/o Flange     | Blue   |
| ADP-SC-APC-SX-SM-B0-CO | SC/APC Simplex, Single Mode Adapter, w/o Flange     | Green  |
| ADP-SC-UPC-SX-M2-B0-CO | SC/UPC Simplex, Multi Mode(OM2) Adapter, w/o Flange | Beige  |
| ADP-SC-UPC-SX-M3-B0-CO | SC/UPC Simplex, Multi Mode(OM3) Adapter, w/o Flange | Aqua   |
| ADP-SC-UPC-SX-M4-B0-CO | SC/UPC Simplex, Multi Mode(OM4) Adapter, w/o Flange | Violet |