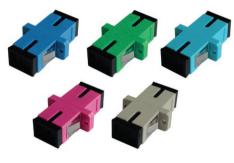

## SC Simplex Adapters w/ Flange

| Order Code             | Description                                        | Color  |
|------------------------|----------------------------------------------------|--------|
| ADP-SC-UPC-SX-SM-B1-CO | SC/UPC Simplex, Single Mode Adapter, w/ Flange     | Blue   |
| ADP-SC-APC-SX-SM-B1-CO | SC/APC Simplex, Single Mode Adapter, w/ Flange     | Green  |
| ADP-SC-UPC-SX-M2-B1-CO | SC/UPC Simplex, Multi Mode(OM2) Adapter, w/ Flange | Beige  |
| ADP-SC-UPC-SX-M3-B1-CO | SC/UPC Simplex, Multi Mode(OM3) Adapter, w/ Flange | Aqua   |
| ADP-SC-UPC-SX-M4-B1-CO | SC/UPC Simplex, Multi Mode(OM4) Adapter, w/ Flange | Violet |