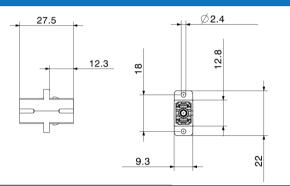

## SC Simplex Adapters w/ Flange

| Order Code             | Description                                        | Color  |
|------------------------|----------------------------------------------------|--------|
| ADP-SC-UPC-SX-SM-B1-CO | SC/UPC Simplex, Single Mode Adapter, w/ Flange     | Blue   |
| ADP-SC-APC-SX-SM-B1-CO | SC/APC Simplex, Single Mode Adapter, w/ Flange     | Green  |
| ADP-SC-UPC-SX-M2-B1-CO | SC/UPC Simplex, Multi Mode(OM2) Adapter, w/ Flange | Beige  |
| ADP-SC-UPC-SX-M3-B1-CO | SC/UPC Simplex, Multi Mode(OM3) Adapter, w/ Flange | Aqua   |
| ADP-SC-UPC-SX-M4-B1-CO | SC/UPC Simplex, Multi Mode(OM4) Adapter, w/ Flange | Violet |