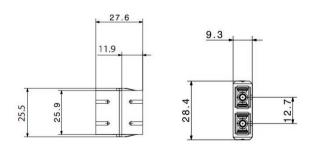

### SC Dublex Adapters w/ Flange

25.5

12 **⊕** Ó

| Order Code             | Description                                       | Color  |
|------------------------|---------------------------------------------------|--------|
| ADP-SC-UPC-DX-SM-B1-CO | SC/UPC Duplex, Single Mode Adapter, w/ Flange     | Blue   |
| ADP-SC-APC-DX-SM-B1-CO | SC/APC Duplex, Single Mode Adapter, w/ Flange     | Green  |
| ADP-SC-UPC-DX-M2-B1-CO | SC/UPC Duplex, Multi Mode(OM2) Adapter, w/ Flange | Beige  |
| ADP-SC-UPC-DX-M3-B1-CO | SC/UPC Duplex, Multi Mode(OM3) Adapter, w/ Flange | Aqua   |
| ADP-SC-UPC-DX-M4-B1-CO | SC/UPC Duplex, Multi Mode(OM4) Adapter, w/ Flange | Violet |