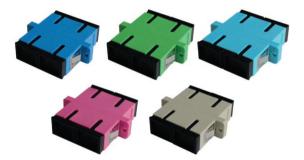

# **Duplex SC Adapters**

SAMM offers SC adapters in different variations. The SC connector is one of the most common solutions for reliable networks. With the big form ferrule, this connector ensures a reliable optical connection with good mechanical stability. Its push-pull design prevents rotational misalignment.

There are flanged and flangless versions available with many colours options .Adapters meet the international standards IEC 61754-4 / TIA 604-3 and are naturally RoHS/REACH compliant.SC adapters include integrated stainless steel clips for snap mounting on panels.