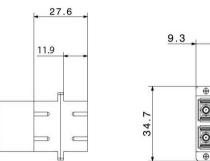

#### SC Dublex Adapters w/o Flange

| Order Code             | Description                                        | Color  |
|------------------------|----------------------------------------------------|--------|
| ADP-SC-UPC-DX-SM-B0-CO | SC/UPC Duplex, Single Mode Adapter, w/o Flange     | Blue   |
| ADP-SC-APC-DX-SM-B0-CO | SC/APC Duplex, Single Mode Adapter, w/o Flange     | Green  |
| ADP-SC-UPC-DX-M2-B0-CO | SC/UPC Duplex, Multi Mode(OM2) Adapter, w/o Flange | Beige  |
| ADP-SC-UPC-DX-M3-B0-CO | SC/UPC Duplex, Multi Mode(OM3) Adapter, w/o Flange | Aqua   |
| ADP-SC-UPC-DX-M4-B0-CO | SC/UPC Duplex, Multi Mode(OM4) Adapter, w/o Flange | Violet |