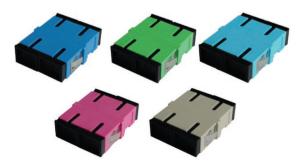

# **Duplex SC Adapters**

SAMM offers SC adapters in different variations. The SC connector is one of the most common solutions for reliable networks. With the big form ferrule, this connector ensures a reliable optical connection with good mechanical stability. Its push-pull design prevents rotational misalignment.

There are flanged and flangless versions available with many colours options .Adapters meet the international standards IEC 61754-4 / TIA 604-3 and are naturally RoHS/REACH compliant.SC adapters include integrated stainless steel clips for snap mounting on panels.