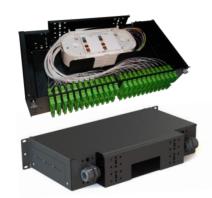

Front Patching Shelves are used to terminate and distribute optical fiber cables, termination box is ranging from 12 ports to 96 ports. They are convenient equipment to organize and connect the fiber optic links. It is suitable for the use in telecommunication network, central office optical cable system and premise fiber networks.

Typical type of our fiber patch panels are rack mounted, they are with optional different kinds of fiber optic adapters ports and pre-installed inner trays and accessories, optional pigtails with different types, common style is SC/FC/ST/LC, E2000,MTRJ,MU types can be custom made based on quantity