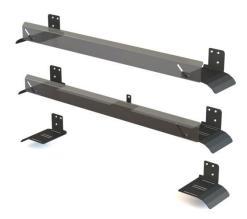

#### **Short Cable Guides with front fence**

Order Code: YT0440(1 U); Order Code: YT0441 (2 U)

# Long Cable Guide with front fence

Order Code: YT0442(1U); Order Code: YT0443 (2U)

# **Short Cable Guides (Left and Right hand sided)**

Order Code: YT0444(1U); Order Code: YT0445 (2U)