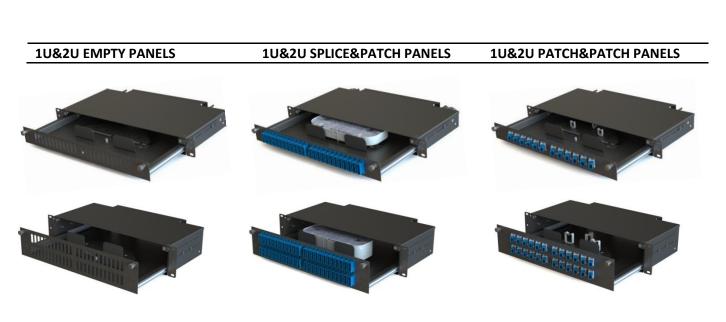

#### **Features and Benefits**

- ✓ 1U and 2U versions (12,24,36,48 and 96 port capacity)
- ✓ Easy time-saving installation
- ✓ Different front panel options
- ✓ Angled panel versions using angles simplex/duplex clips
- ✓ Compact and safe design
- ✓ Rear cable entry
- ✓ Confirms 19" or ETSI installations
- ✓ Accessory options for front cable management and guidance for patch cords
- ✓ Captive Panel Screws ensure easy/safe locking of the drawer
- ✓ Well-designed connector and cable accessibility, bend radius protection, cable routing paths and physical protection.
- ✓ 1U Panel Dimensions; 235mm (W) x 482mm (L) x 44mm (H) 2U Panel Dimensions; 235mm (W) x 482mm (L) x 88mm (H)