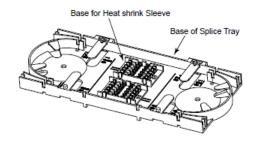

t and guidance for patch cords
- ✓ Captive Panel Screws ensure easy/safe locking of the drawer
- ✓ Well-designed connector and cable accessibility, bend radius protection, cable routing paths and physical protection.
- ✓ 1U Panel Dimensions; 235mm (W) x 482mm (L) x 44mm (H) 2U Panel Dimensions; 235mm (W) x 482mm (L) x 88mm (H)





#### **OPTIONAL ACCESSORIES:**



#### **Short Cable Guides with front fence**

Order Code: YT0440(1 U); Order Code: YT0441 (2 U)

# Long Cable Guide with front fence

Order Code: YT0442(1U); Order Code: YT0443 (2U)

# **Short Cable Guides (Left and Right hand sided)**

Order Code: YT0444(1U); Order Code: YT0445 (2U)

# Adaptation Bracket Kit ETSI--19" to 21"

Order Code: YT00446 ( 1 U ); Order Code: YT0447 ( 2 U )

# 24 FO Splice Trays

Ordering Code: YT00423





# **60x3 mm Splice Protectors**

Ordering Code: YT00422